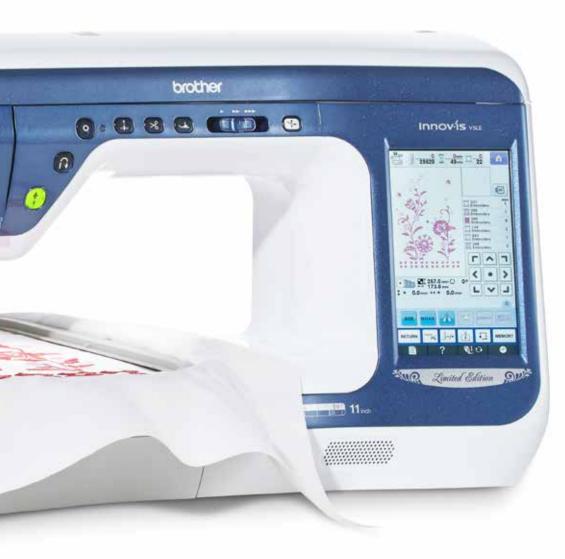

#### 'Sew' easy to use

With a 7"/17.8cm LCD touchscreen, user-friendly controls, in-built tutorials, quick set bobbin and automatic setting suggestions (and more), it's never been easier to embroider. Whether you're a skilled stitcher, or complete beginner, the V5LE is the only crafting companion you need.

#### Extra-large colour touch screen

Simply touch the 7"/17.8cm wide-angle screen to:

- Edit on-screen embroidery
- Enhanced text editing
- Customise your settings
- Change to any one of the 13 built-in languages
- View on-screen video tutorials and help guides.