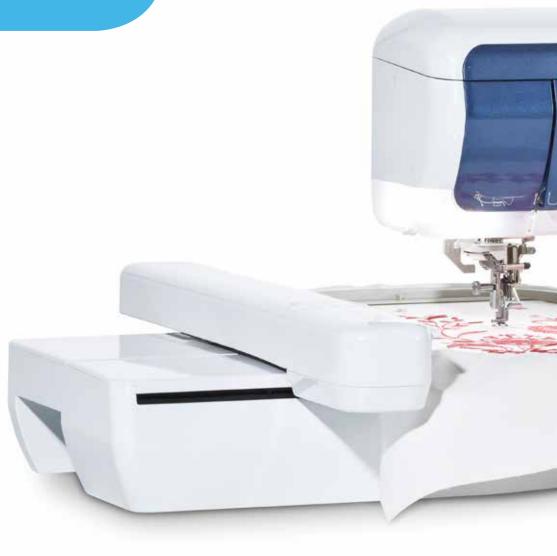

#### Freedom to move

To help you realise larger, more elaborate embroidery designs we've expanded the Innov-is V5LE's embroidery area to 200 x 300mm (7.8 x 11.8"). Coupled with a long sewing arm (11 ¼"/285mm) we've given you more room to work, making those extra-large quilting, fashion and interior design projects much easier.

#### Larger embroidery area

We've increased the V5LE's embroidery area to 200 x 300mm (7.8 x 11.8"), so you can create larger, more intricate designs with no need to re-hoop.

#### Large embroidery area 200 x 300mm (7.8 x 11.8") Create large embroidery designs with no need to re-hoop.