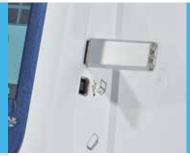

#### **USB** ports

Connect a USB device such as a memory stick or a card reader/writer.

### Instant pattern access

Use the built-in USB port to quickly and simply import or export designs via your PC or USB drive. Using our unique PE-Design software\* (on your PC), you can create your own embroidery stich data or customise your V5LE's patterns to get the look that's perfect for you. \*optional purchase necessary