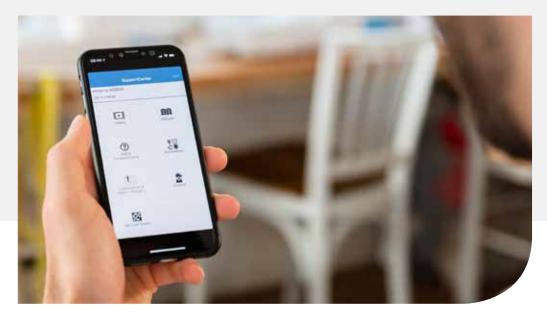

Support - At Your Side

At Brother we're always 'at your side' and will be with you every step of your sewing and embroidering journey. Our tutorial movies and support app are only a click away, so download today. To get your creativity flowing we've produced some 'how-to' videos to help and inspire you, find them on our website: www.support.brother.com

#### What's on the BrotherSupport app:

- Operation Manual (PDF format)
- Suggested combination of fabric, type of needle and thread
- How to use standard and optional accessories
- Stitch pattern chart
- How-to-use and How-to-make short videos.