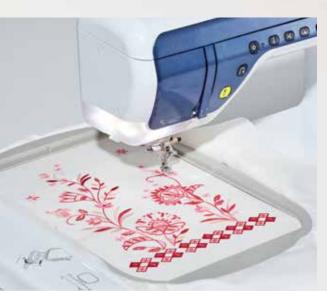

### Instant pattern access

Use the built-in USB port to quickly and simply import or export designs via your PC or USB drive. Using our unique PE-Design software\* (on your PC), you can create your own embroidery stich data or customise your V5LE's patterns to get the look that's perfect for you. \*optional purchase necessary

#### Larger embroidery area

We've increased the V5LE's embroidery area to 200 x 300mm (7.8 x 11.8"), so you can create larger, more intricate designs with no need to re-hoop.

#### Large embroidery area 200 x 300mm (7.8 x 11.8") Create large embroidery designs with no need to re-hoop.