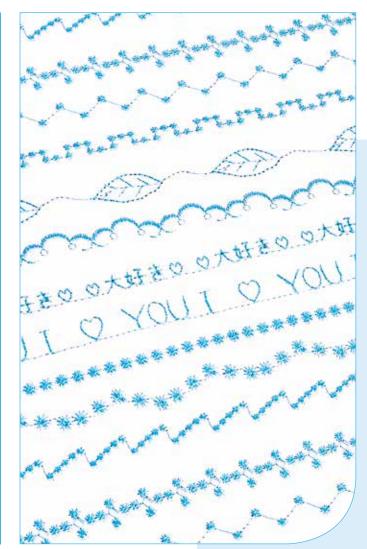

# what will you sew today?

With 652 extraordinary stitch designs to choose from, the Innov-is V5LE is packed with creativity. From extra-wide stitches to beautiful, vintage inspired fonts, to saying I Love You in 15 different languages, the V5LE lets you select the right stitch for every mood, project or look you're creating.

#### Add a little love

Create special stitched pieces for loved ones with the 'I love you' design, which comes in 15 different languages.